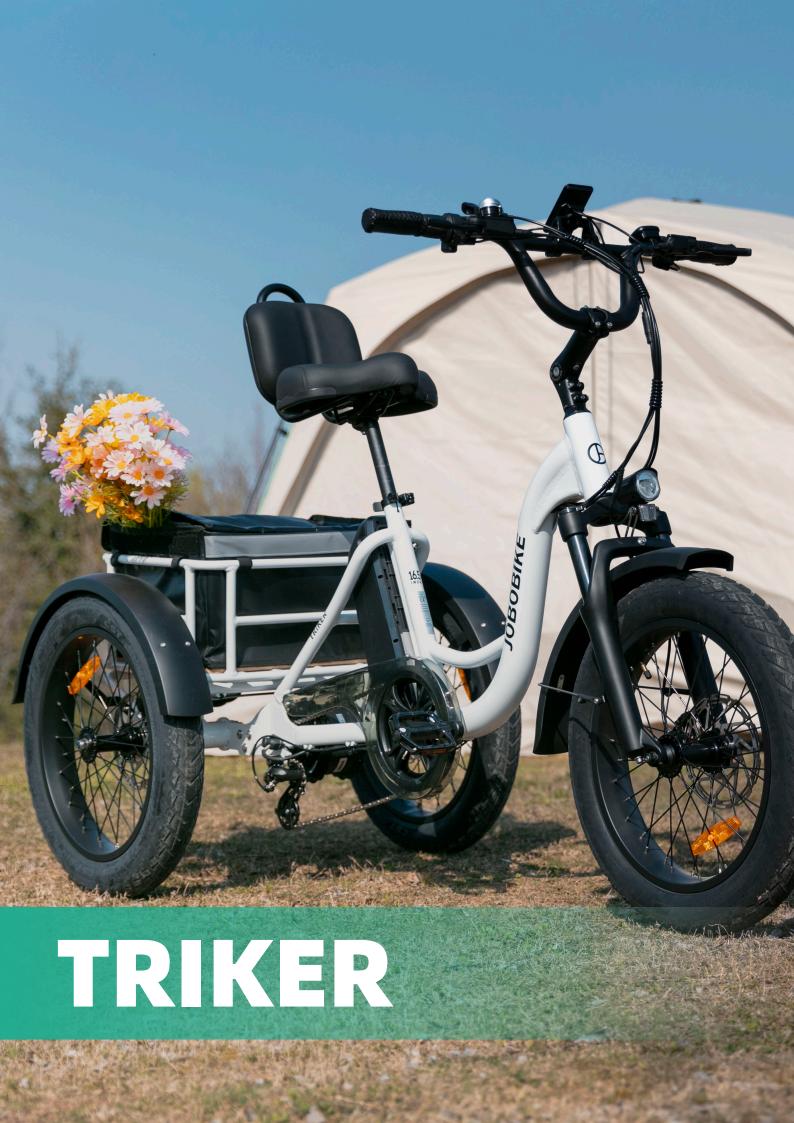

# Triker

#### **CHARACTERISTICS**

- Robust three-wheeled design ensures exceptional balance and stability
- Wide seat with backrest provides good support and increases comfort
- Anti-slip function ensures safe parking
- Rear basket provides additional cargo space
- Bright LED lights with turn signals enhance visibility and safety