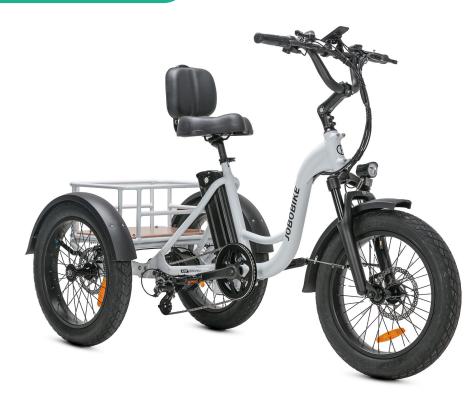

# Triker

#### **CHARACTERISTICS**

- Robust three-wheeled design ensures exceptional balance and stability
- Wide seat with backrest provides good support and increases comfort
- Anti-slip function ensures safe parking
- Rear basket provides additional cargo space
- Bright LED lights with turn signals enhance visibility and safety