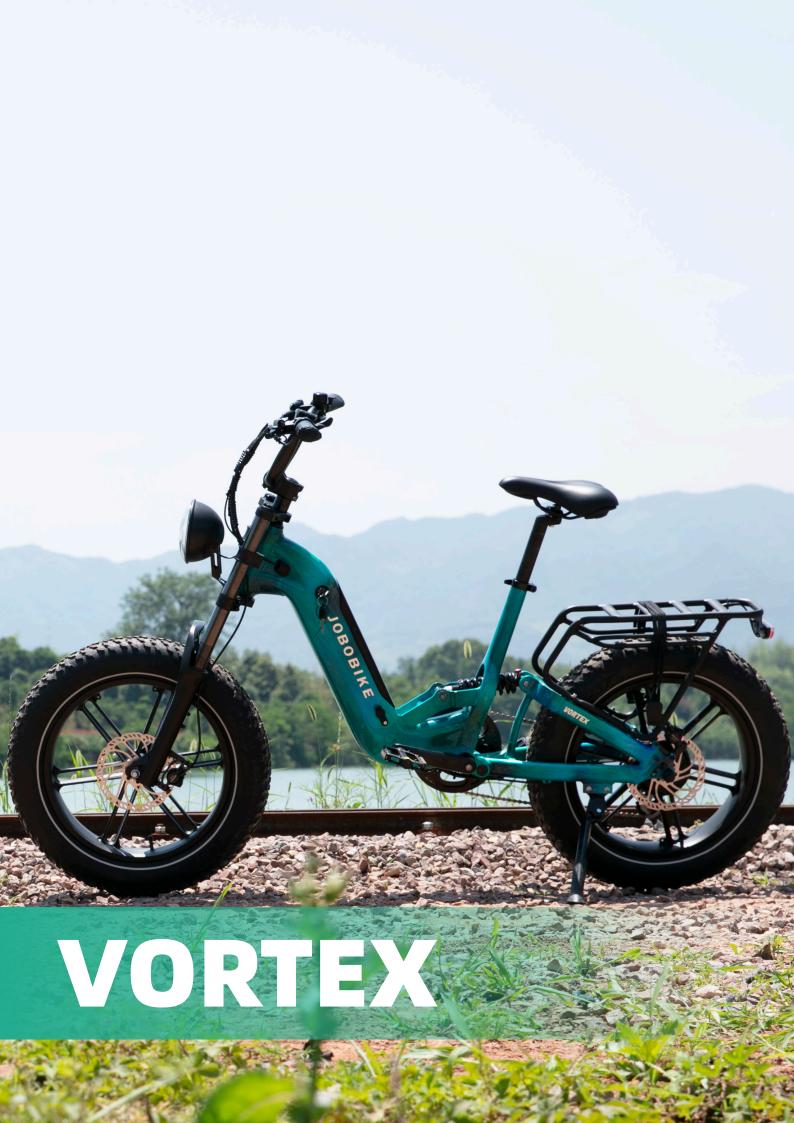

# () ЈОВОВІКЕ

Vortex

### **TECHNICAL DATA**

| Color        | Capri Blue/Violet                          |
|--------------|--------------------------------------------|
| Frame        | 6061 Aluminum alloy                        |
| Battery      | 48V15Ah                                    |
| Motor        | 48V250W                                    |
| Display      | High-contrast color display with bluetooth |
| Charger      | 48V3A                                      |
| Sensor       | Torque sensor                              |
| Front fork   | Hydraulic Suspension fork                  |
| Brake system | Hydraulic disc brake                       |
| Power assist | 5-level                                    |
| Suspension   | Full suspension                            |
| Front light  | Aluminum alloy light 130Lux                |
| Derailleur   | Shimano 8 speed                            |
| Saddle       | Vacuum high density PU foam                |
| Wheel        | 20*4.0 spokeless wheel                     |
| Pedals       | Aluminium alloy                            |
| Chain        | KMC                                        |
|              |                                            |

#### **CHARACTERISTICS**

- High performance power system for strong assistance and efficient rides.
- LG 48V 15Ah (720Wh) battery offers over 65 km range per charge.
- Front and rear full suspension system for enhanced safety and comfort on different terrains. •
- Hydraulic disc brakes provide quick and reliable stopping power in all conditions.
- Torque sensor makes the ride more natural and effortless.
- Sturdy frame ensures durability, reliability and longevity .