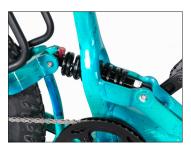

#### **CHARACTERISTICS**

- High performance power system for strong assistance and efficient rides.
- LG 48V 15Ah (720Wh) battery offers over 65 km range per charge.
- Front and rear full suspension system for enhanced safety and comfort on different terrains. •
- Hydraulic disc brakes provide quick and reliable stopping power in all conditions.
- Torque sensor makes the ride more natural and effortless.
- Sturdy frame ensures durability, reliability and longevity .