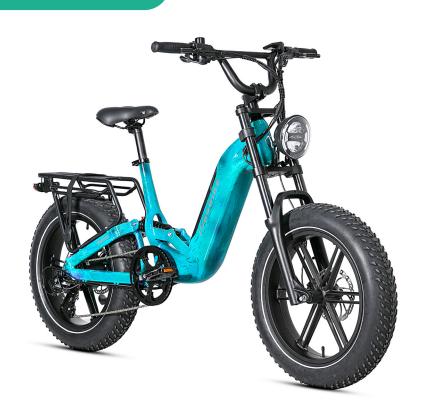

### **TECHNICAL DATA**

| Color        | Capri Blue/Violet                          |
|--------------|--------------------------------------------|
| Frame        | 6061 Aluminum alloy                        |
| Battery      | 48V15Ah                                    |
| Motor        | 48V250W                                    |
| Display      | High-contrast color display with bluetooth |
| Charger      | 48V3A                                      |
| Sensor       | Torque sensor                              |
| Front fork   | Hydraulic Suspension fork                  |
| Brake system | Hydraulic disc brake                       |
| Power assist | 5-level                                    |
| Suspension   | Full suspension                            |
| Front light  | Aluminum alloy light 130Lux                |
| Derailleur   | Shimano 8 speed                            |
| Saddle       | Vacuum high density PU foam                |
| Wheel        | 20*4.0 spokeless wheel                     |
| Pedals       | Aluminium alloy                            |
| Chain        | KMC                                        |
|              |                                            |

#### **CHARACTERISTICS**

- High performance power system for strong assistance and efficient rides.
- LG 48V 15Ah (720Wh) battery offers over 65 km range per charge.
- Front and rear full suspension system for enhanced safety and comfort on different terrains. •
- Hydraulic disc brakes provide quick and reliable stopping power in all conditions.
- Torque sensor makes the ride more natural and effortless.
- Sturdy frame ensures durability, reliability and longevity .