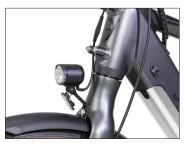

## **Technical data**

Color Grey

Battery36V 14Ah(504Wh) LG lithium batteryMotor250W Bafang M200 mid motor, max 65N.mDisplayBafang High-Contrast LCD with USB port

Front Light Bright LED light with reflector