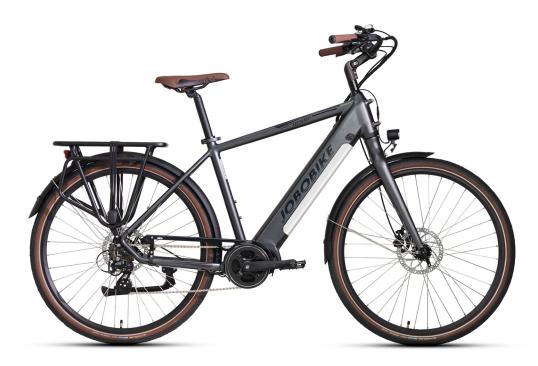

## **Technical data**

Color Grey

Battery36V 14Ah(504Wh) LG lithium batteryMotor250W Bafang M200 mid motor, max 65N.mDisplayBafang High-Contrast LCD with USB port

Front Light Bright LED light with reflector

Tires CST 28\*2.0 with puncture-proof and reflective strip

Front Fork Aluminum alloy integrated fork matt black

Chain KMC

Brakes Tektro hydraulic disc brake

## **Dimensions**

Handlebar Height: 110-118 cm

Total Length: 184 cm

Frame Size: 20"

Wheelbase: 110 cm

Wheel Size: 28" \* 2.0"

Seat Height: 86-109 cm

Chain Stay: 47 cm

Top Tube Length: 59 cm

Seat Tube Length: 51 cm

Recommended Rider Height: ≥ 170 cm

Range: ≥ 90 km

Battery Weight: 3.3 kg

Net Weight (With Battery): 25.6 kg

Gross Weight: 33.6 kg

Load Capacity: 120 kg