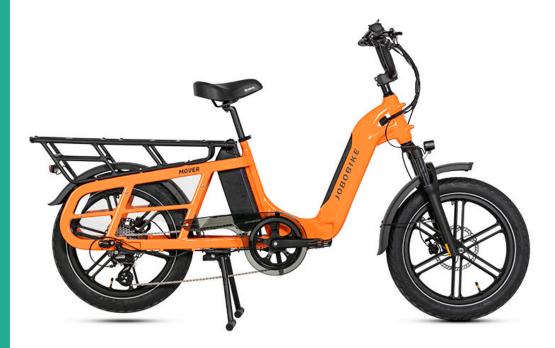

# Mover

# TECHNICAL DATA

Color Orange

Frame 6061 Aluminum alloy Battery LG 48V15AH (720WH)

Motor 48V250W

Display High-contrast color display

Charger 48V3A Sensor Torque sensor

Front fork Hydraulic suspension fork
Brake system Hydraulic disc brake

Power assist 5-level

Front light LED light 40Lux
Rear light Brake light
Derailleur Shimano 8 speed

Saddle Vacuum high density PU foam Wheel CST 20\*3.0 spokeless wheel

Pedals Aluminium alloy

Chain KMC

### **DIMENSIONS**

Handlebar Height: 1050mm

Total Length: 1860mm

Wheelbase: 1299mm

Wheel Size: 20" x 3.0"

Seat Height: 820mm - 960mm

Chain Stay: 600mm

Top Tube Length: 590mm

Seat Tube Length: 420mm

Recommended Rider Height: ≥ 155cm

Range: 68km - 85km

Battery Weight: 3.95kg

Net Weight (with battery): 34.5kg

Gross Weight: 38.5kg

Carton Size: 1080mm\*330mm\*850mm

Load Capacity: 120kg