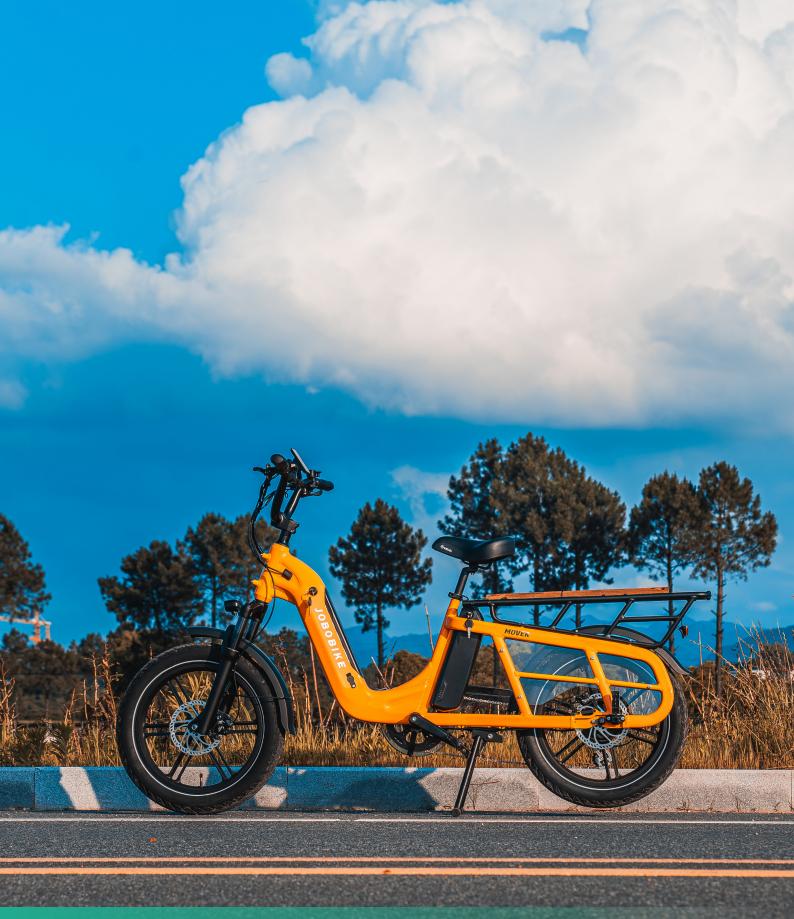

# Mover

## CHARACTERISTICS

- The long-tail design is engineered for exceptional cargo-handling
- $\bullet \;\;$  Extended range with dual batteries offers an impressive range of up to 120km
- Precise torque sensor for a smooth and natural riding experience
- Robust hydraulic brake system for enhanced safety
- Rapid recharge capability