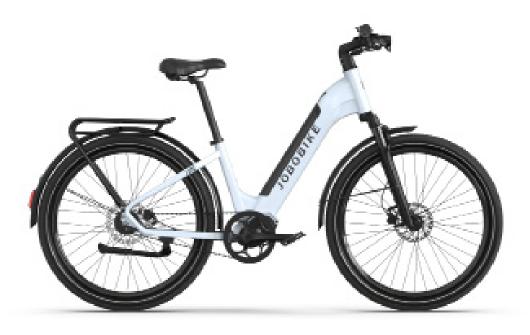

# Lyon PRO

# **TECHNICAL DATA**

Color Silver Grey

Frame 6061 Aluminum alloy Samsung 36V 15Ah (540Wh) Battery Motor Mid-Drive 36V250W (N.m 90) Stem high-contrast LCD IP X6 Display Charger 36V 5A fast charging Brakes system GEMMA hydraulic disc brake

Power assist 5 levels adaptive power assist Front light Bright LED light, LUX 60 (IP X5) Rear light Automatic-sensing brake light Derailleur Shimano ARDM3100 9-speed Front fork Hydraulic suspension fork

Saddle Velo vacuum high density PU foam Kenda 27.5"\*2.4" with puncture-proof Tires

Pedals Wellgo city type

Chain KMC