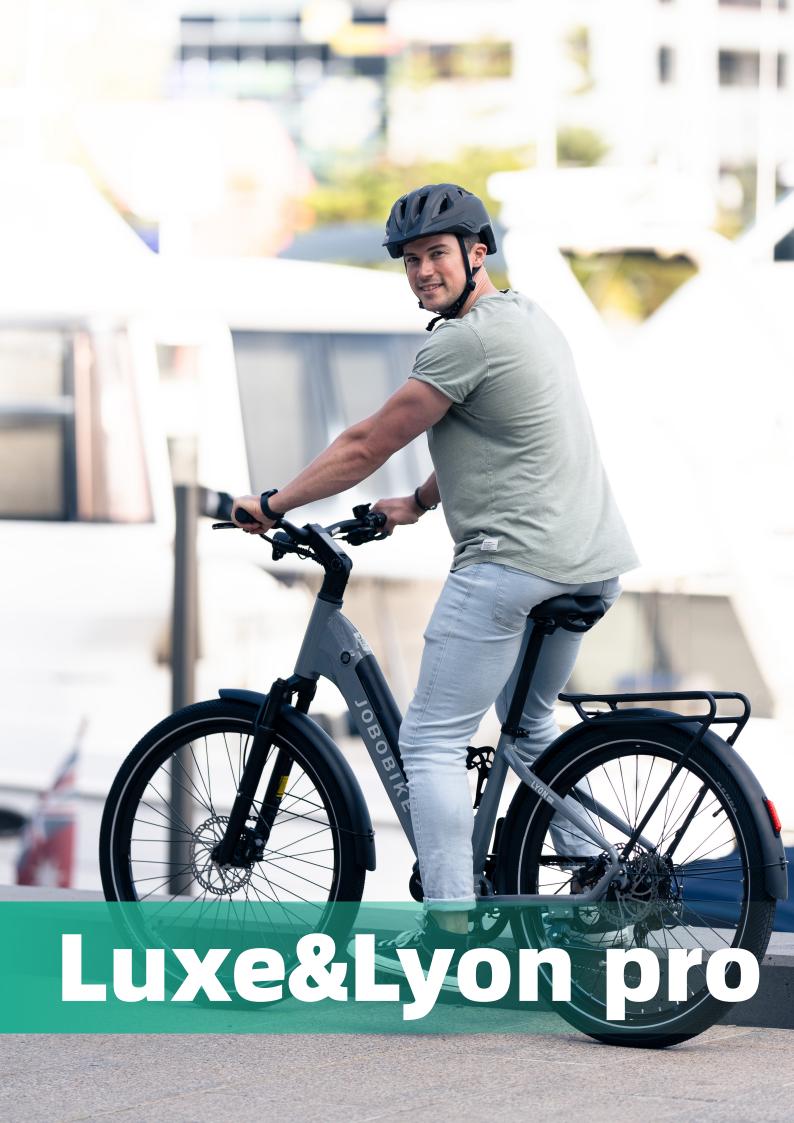

# Luxe

### **SPECIFICATION**

# **TECHNICAL DATA**

Snow White / Silver Grey Color Frame 6061 Aluminum alloy Samsung 36V 15Ah (540Wh) Battery Mid-Drive 36V250W (N.m 90) Motor Stem high-contrast LCD IP X6 Display Brakes system GEMMA hydraulic disc brake Power assist 5 levels adaptive power assist Front light Bright LED light, LUX 60 (IP X5) Rear light Automatic-sensing brake light Derailleur Shimano Nexus internal 8-speed Front fork Hydraulic suspension fork Saddle Velo vacuum high density PU foam Kenda 27.5"\*2.4" with puncture-proof Tires

Pedals Wellgo city type

# **DIMENSIONS**



# **CHARACTERISTICS**

- Connect with App to record the ride.
- High performance mid-drive motor
- Hydraulic brake system
- Carbon belt
- Adaptive power assist
- Intergrated automatic-sensing r