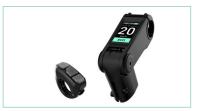

# **TECHNICAL DATA**

Snow White / Silver Grey Color Frame 6061 Aluminum alloy Samsung 36V 15Ah (540Wh) Battery Mid-Drive 36V250W (N.m 90) Motor Stem high-contrast LCD IP X6 Display Brakes system GEMMA hydraulic disc brake Power assist 5 levels adaptive power assist Front light Bright LED light, LUX 60 (IP X5) Rear light Automatic-sensing brake light Derailleur Shimano Nexus internal 8-speed Front fork Hydraulic suspension fork Saddle Velo vacuum high density PU foam Kenda 27.5"\*2.4" with puncture-proof Tires

# **TECHNICAL DATA**

Color Silver Grey

Frame 6061 Aluminum alloy Samsung 36V 15Ah (540Wh) Battery Motor Mid-Drive 36V250W (N.m 90) Stem high-contrast LCD IP X6 Display Charger 36V 5A fast charging Brakes system GEMMA hydraulic disc brake