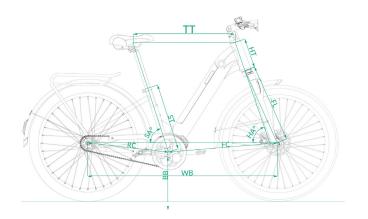

| ST (Seat tube): 406mm   | WB (Wheelbase): 1146mm     |
|-------------------------|----------------------------|
| HT (Head tube): 180mm   | RC (Rear center): 490mm    |
| FL (Fork length): 477mm | FC (Front center): 661.4mm |
| TT (Top tube): 619.6mm  | HA° (Head angle): 71°      |
| BB (Bottom base): 300mm | SA° (Seat angle): 72°      |