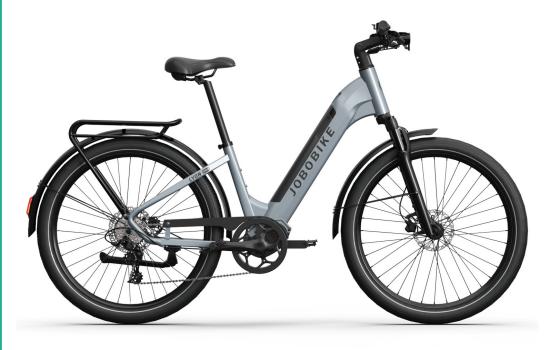

# Luxe

# **TECHNICAL DATA**

Snow White / Silver Grey Color Frame 6061 Aluminum alloy Samsung 36V 15Ah (540Wh) Battery Mid-Drive 36V250W (N.m 90) Motor Stem high-contrast LCD IP X6 Display Brakes system GEMMA hydraulic disc brake Power assist 5 levels adaptive power assist Front light Bright LED light, LUX 60 (IP X5) Rear light Automatic-sensing brake light Derailleur Shimano Nexus internal 8-speed Front fork Hydraulic suspension fork Saddle Velo vacuum high density PU foam Kenda 27.5"\*2.4" with puncture-proof Tires

# **CHARACTERISTICS**

- Connect with App to record the ride.
- High performance mid-drive motor
- Hydraulic brake system
- Carbon belt
- Adaptive power assist
- Intergrated automatic-sensing rear light
- Shimano Nexus internal 8-speed
- Faster charge, fully-charged in 3 hours