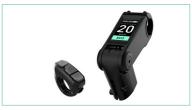

# **TECHNICAL DATA**

Color Silver Grey

Frame 6061 Aluminum alloy Samsung 36V 15Ah (540Wh) Battery Motor Mid-Drive 36V250W (N.m 90) Stem high-contrast LCD IP X6 Display Charger 36V 5A fast charging Brakes system GEMMA hydraulic disc brake

Power assist 5 levels adaptive power assist Front light Bright LED light, LUX 60 (IP X5) Rear light Automatic-sensing brake light Derailleur Shimano ARDM3100 9-speed Front fork Hydraulic suspension fork