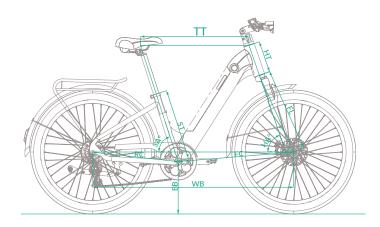

# **DIMENSIONS**

| ST (Seat tube): 406mm   | WB (Wheelbase): 1146mm     |
|-------------------------|----------------------------|
| HT (Head tube): 180mm   | RC (Rear center): 490mm    |
| FL (Fork length): 477mm | FC (Front center): 661.4mm |
| TT (Top tube): 619.6mm  | HA° (Head angle): 71°      |
| BB (Bottom base): 300mm | SA° (Seat angle): 72°      |