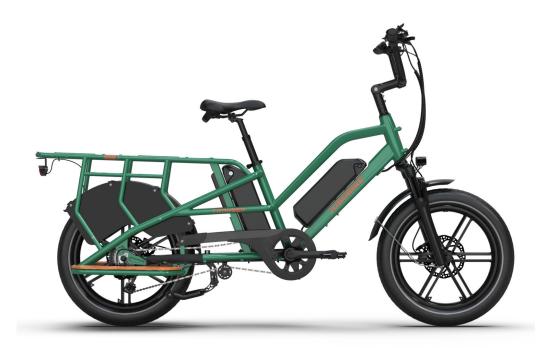

### **TECHNICAL DATA**

Color Green / Silver / Whitie
Frame 6061 Aluminium alloy

Battery 48V 13Ah two batteries(1248Wh)
Motor Powerful 48V250W(N.m 65)
Display High-contrast LCD(IPX6)
Brakes system GEMMA hydraulic disc brake
Power assist Intelligent 5 levels pedal assist
Front light Bright LED light with waterproof cable
Rear light Brake light with turn signal flashers

Derailleur Shimano 7-speed

Front fork Suspension with lock-out function

Saddle Leather comfort saddle
Pedals With reflect strip
Tires CST 20"\*3.0"
Chain KMC

### **DIMENSIONS**

Handlebar Height: 1150 mm

Total Length: 1990 mm

Wheelbase: 1300 mm

Wheel Size: 20" x 3.0"

Seat Height: 760-960 mm

Chain Stay: 670 mm

Top Tube Length: 520 mm

Seat Tube Length: 350 mm

Recommended Rider Height: ≥ 160 cm

Range: ≥ 120 km

Battery Weight: 3.75 kg\*2

Net Weight (With Battery): 33 kg

Gross Weight: 43 kg

Carton Size: 1680mm\*330mm\*850mm

Load capacity: 200 kg