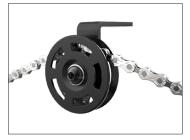

Derailleur Shimano 7-speed

Front fork Suspension with lock-out function

Saddle Leather comfort saddle
Pedals With reflect strip
Tires CST 20"\*3.0"
Chain KMC

## **CHARACTERISTICS**

- Internal steering limit headset ensures stable and controlled riding.
- Suspension of the front fork and seat post offers a smoother, more comfortable ride.
- Torque sensor delivers precise and efficient power assistance.
- Chain guide pulley ensures smooth and reliable chain operation.