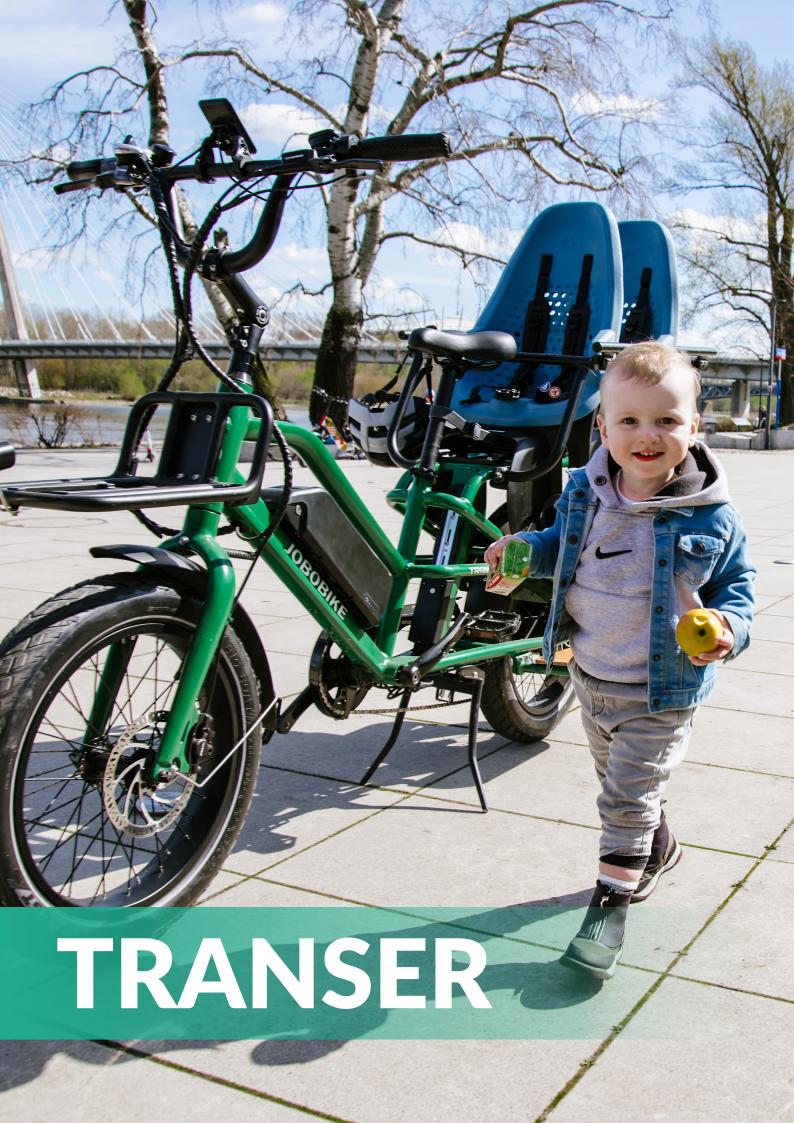

# Transer

## **CHARACTERISTICS**

- Internal steering limit headset ensures stable and controlled riding.
- Suspension of the front fork and seat post offers a smoother, more comfortable ride.
- Torque sensor delivers precise and efficient power assistance.
- Chain guide pulley ensures smooth and reliable chain operation.