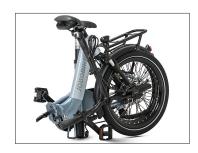

## **Characteristics**

- Smart E-bike, which can connect with phone;
- Torque sensor and hydraulic brakes, provide better riding experience(Ace pro);
- Step-thru frame, suitable for different people to ride;
- Battery in seat post, protect the battery from rain, dirt, etc;
- Foldable E-bike, easy to carry and store;
- Only 22kg