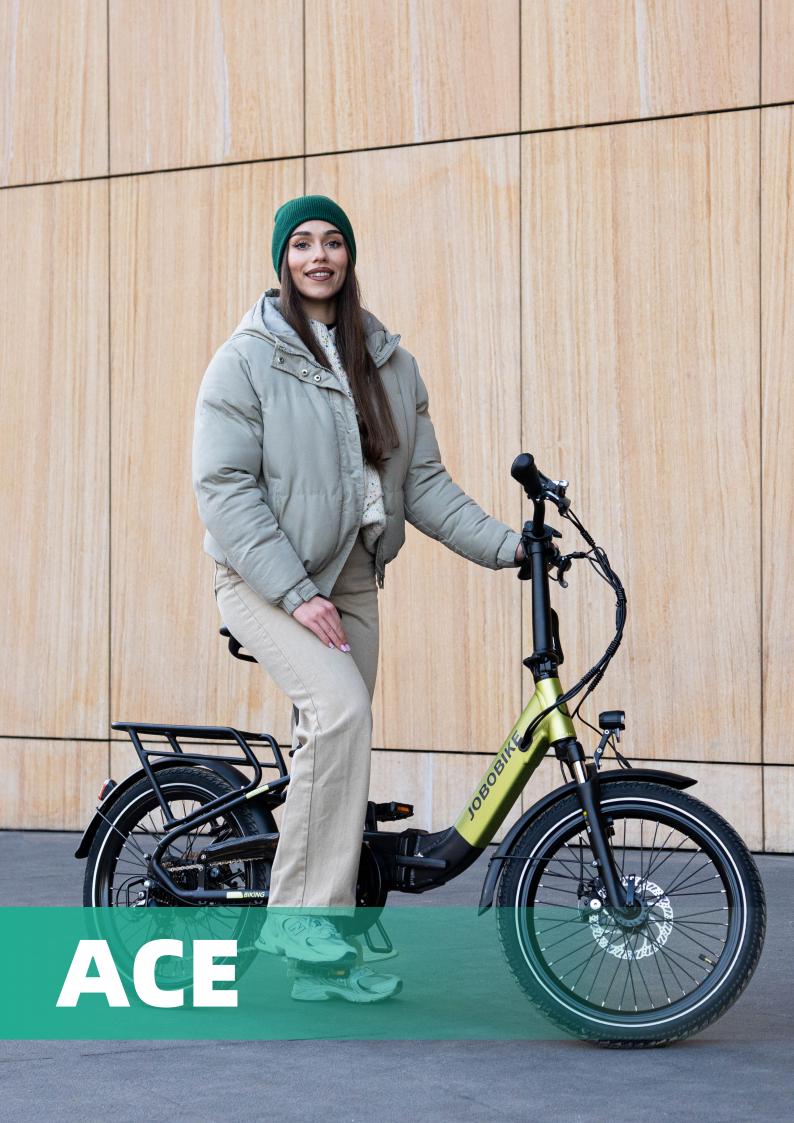

## Ace/Ace pro

## **Characteristics**

- Smart E-bike, which can connect with phone;
- Torque sensor and hydraulic brakes, provide better riding experience(Ace pro);
- Step-thru frame, suitable for different people to ride;
- Battery in seat post, protect the battery from rain, dirt, etc;
- Foldable E-bike, easy to carry and store;
- Only 22kg