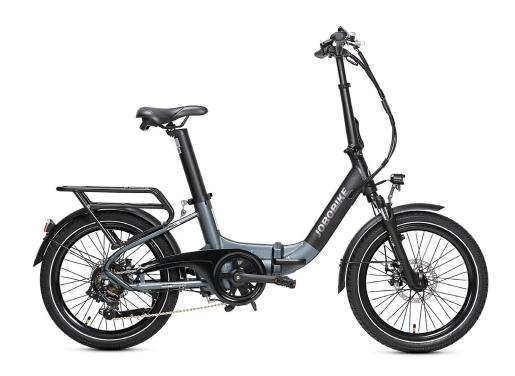

## Ace/Ace pro

## **Technical data**

Color Black/White/Green/Blue(Aec pro)

Battery 36V 10Ah (360Wh) LG Seat post type lithium battery

 Motor
 250W brushless motor, max 45N.m

 Display
 LCD with APP, waterproof IP55

 Front Light
 Bright LED, K-mark certified

Rear Light Mudguard tail light

Pedal Assist Intelligent 3-level pedal assist

Derailleur Shimano 7-speed Controller 36V250W

Frame 6061 Aluminum alloy Saddle Leather comfort saddle

Pedals Foldable type

Tires CST 20"x 2.125" with reflect strip

Front Fork Zoom suspension

Chain KMC

Brakes Tektro mechanical disc brakes
Brakes(Aec pro) Tektro hydraulic disc brakes

SensorSpeed sensorSensor(Aec pro)Torque sensor

## **Dimensions**

Handlebar Height :100-112cm

Total Length:161cm

Wheelbase:111cm

Wheel Size :20"\*2.125"

Seat Height :75-94cm

Chain Stay:47cm

Top Tube Length :55cm

Seat Tube Length: 60cm

Recommended Rider Height : Above 155cm

Range :≥50km

Battery Weight :3kg

Net Weight (With Battery):22kg

Gross Weight :26kg

Load Capacity:120kg

Carton Size :86\*46\*72cm